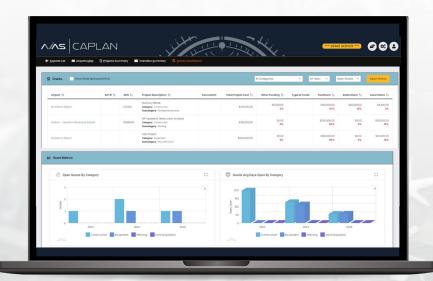

Project summaries provide a high-level view of all airport projects, costs and funding, and the status of approvals. CIP funding requests can be generated and routed through the system for approval.

Built into **CAPLAN** is a full Grant Management System that provides customizable checklists to help ensure State and FAA reports and document requirements are filed on time. Your staff, airport sponsors, and consultants can stay informed with the ability to receive notifications within the system or via email. Understanding the sensitivity of financial data, we built in permission settings for modifying data by your airports' staff and consultants.

# FEATURES

- Cloud based
- Built-in notification system
- Can be integrated with the AVIAS DAT-Dynamic Analysis application
- Customizable to meet your airport's needs

Manage and view the status of grants and generate charts and graphs for reports.