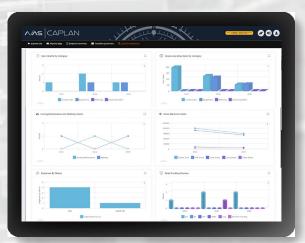

# FEATURES

- Cloud based
- Built-in notification system
- Can be integrated with the AVIAS DAT-Dynamic Analysis application
- Customizable to meet your airport's needs

Manage and view the status of grants and generate charts and graphs for reports.