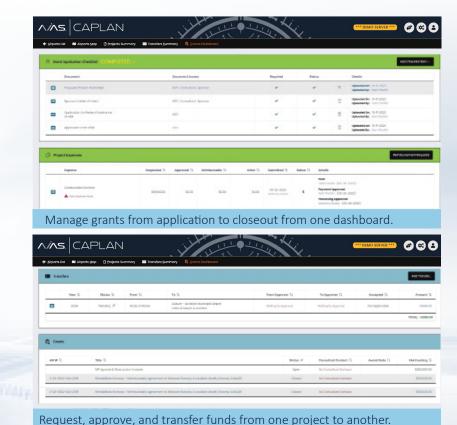

Project summaries provide a high-level view of all airport projects, costs and funding, and the status of approvals. CIP funding requests can be generated and routed through the system for approval.

Built into **CAPLAN** is a full Grant Management System that provides customizable checklists to help ensure State and FAA reports and document requirements are filed on time. Your staff, airport sponsors, and consultants can stay informed with the ability to receive notifications within the system or via email. Understanding the sensitivity of financial data, we built in permission settings for modifying data by your airports' staff and consultants.